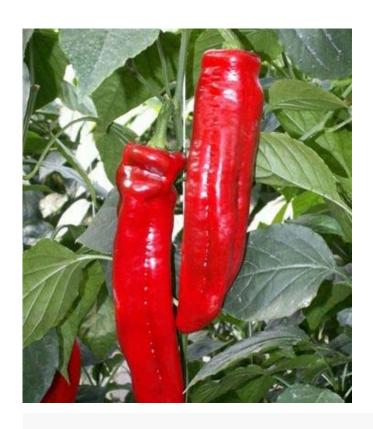

## **Sweet Pepper**

Red "Bulls Horn" type for heated greenhouses

- Excellent fruit quality
- Good yield potential. Average fruit weight 125g
- Generative, tall plant
- Fruity taste second to none
- Excellent shelf life
- Strong against blossom end rot